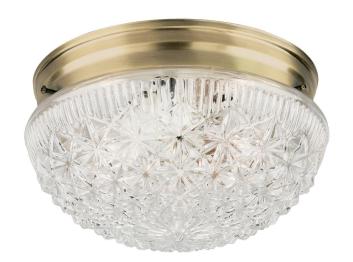

# Item Number 6661000

10 in. 2 Light Flush Antique Brass Finish Clear Faceted Glass

### **Specifications**

Height: 5.50"Diameter: 9.50"

Use (2) Medium (E26) Base Lamps,
60 Watt Maximum